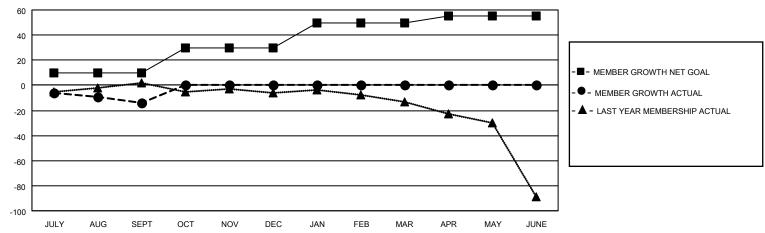

#### GOALS AND ACTUAL MEMBERS CUMULATIVE

| DROPPED CLUBS: 1 |    | 5 CLUBS OF 73 ADDED 1 OR<br>MORE NEW MEMBERS | GENDER DISTRIBUTION               |                           |  |
|------------------|----|----------------------------------------------|-----------------------------------|---------------------------|--|
|                  |    | WORL NEW WEWBERS                             | MALE                              | 1,543 (88.63%)            |  |
|                  |    |                                              | FEMALE<br>NON BINARY              | 198 (11.37%)<br>0 (0.00%) |  |
| DROPPED MEMBERS  |    |                                              | PREFER NOT TO ANSWER              | 0 (0.00%)                 |  |
| DECEASED         | 4  |                                              | TREFERENCE TO ANOWER              | 0 (0.0070)                |  |
| CLUB CANCELLED   | 0  | CLICK HERE FOR CUMULATIVE                    | TOTAL FAMILY UNIT MEMBERS         | 0                         |  |
| OTHER            | 15 | MEMBERSHIP DATA                              |                                   |                           |  |
| TOTAL            | 19 |                                              | FAMILY MEMBERS PAYING HALF DUES 0 |                           |  |
|                  |    |                                              |                                   |                           |  |